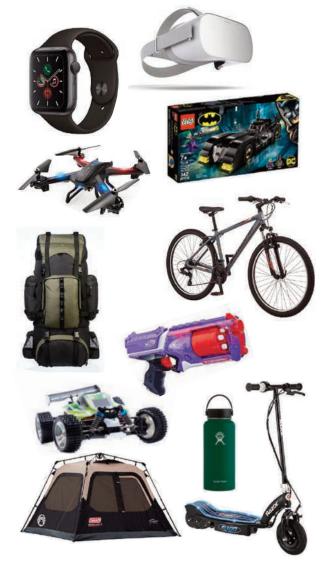

### \*<u>\$1,200 "Top Seller" Day</u> Camp Miles is yours for the day!

Saturday, February 25, 2023 10:00 a.m. - 3:00 p.m.

- Special fun-filled day for top sellers and their families at Camp Miles
- Special prize drawings of many items for attendees only!
- Boating, archery, shooting, climbing, games plus special activities like a video game trailer, laser tag, wrecking ball pit, shark bouncer and much more!
- Ice cream buffet extravaganza!
- Great catered cookout lunch, prizes and fun!!!
- ◆ SPECIAL DRAWINGS FOR THOSE ATTENDING TOP SELLER DAY:
  - **Two drawings of a choice between a Kayak & Paddle Board!**
  - +\$1,750 drawing of a choice between Meta Quest 2 VR 64GB Headset or DJI Mini SE Quadcopter Drone with remote

## \*<u>SWFL Council Top Seller Prizes</u>

- Top Seller in each District wins a \$300 gift card
- Top Seller in Council wins \$500 gift card
- 2nd Top Seller in Council wins \$300 gift card
- 3rd Top Seller in Council wins \$200 gift card
- Top Council American Heroes Program Seller wins a \$200 gift card
- All attendees receive a special recognition medal