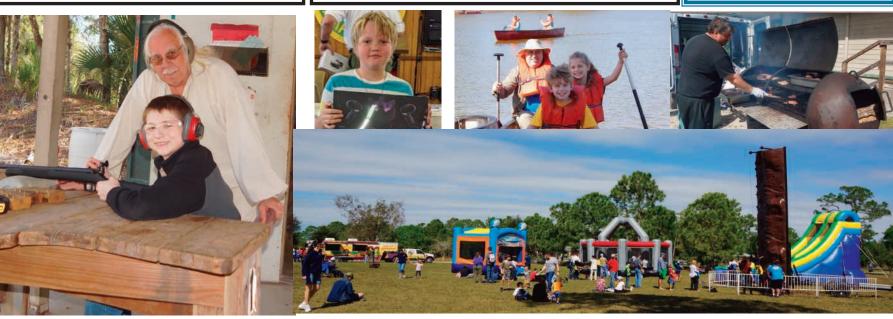

### \*<u>\$1,200 "Top Seller" Day</u> Camp Miles is yours for the day!

Saturday, February 25, 2023 10:00 a.m. - 3:00 p.m.

- Special fun-filled day for top sellers and their families at Camp Miles
- Special prize drawings of many items for attendees only!
- Boating, archery, shooting, climbing, games plus special activities like a video game trailer, laser tag, wrecking ball pit, shark bouncer and much more!
- Ice cream buffet extravaganza!
- Great catered cookout lunch, prizes and fun!!!
- ◆ SPECIAL DRAWINGS FOR THOSE ATTENDING TOP SELLER DAY:
  - **Two drawings of a choice between a Kayak & Paddle Board!**
  - +\$1,750 drawing of a choice between Meta Quest 2 VR 64GB Headset or DJI Mini SE Quadcopter Drone with remote